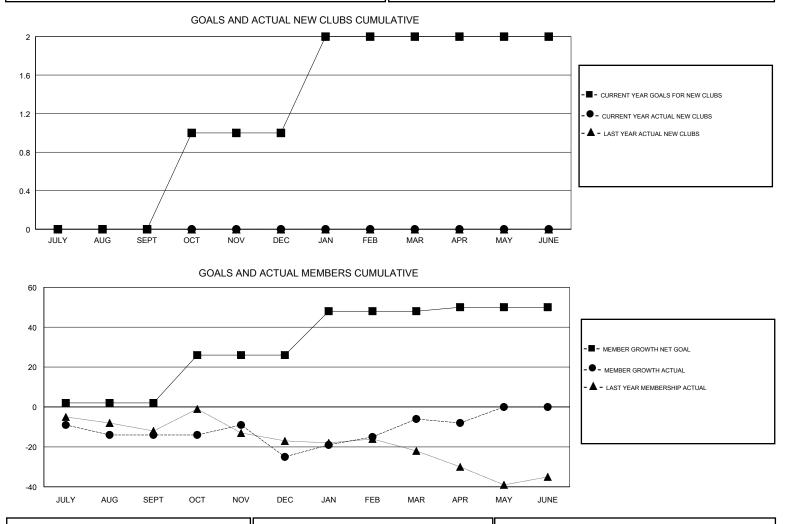

### GMT CA

|                       | Club          | s         |               | Members               |                           |                         |                                                    |
|-----------------------|---------------|-----------|---------------|-----------------------|---------------------------|-------------------------|----------------------------------------------------|
| RESULTS FOR 2018-2019 |               |           |               | RESULTS FOR 2018-2019 |                           |                         |                                                    |
| QUARTER               | NEW CLUB GOAL | NEW CLUBS | DROPPED CLUBS | QUARTER               | MEMBER GROWTH NET<br>GOAL | MEMBER GROWTH<br>ACTUAL | DROPPED<br>MEMBERS ACTUAL<br>(including transfers) |
| JULY/AUG/SEPT         | 0             | 0         | 0             | JULY/AUG/SEPT         | 2                         | 23                      | 33                                                 |
| OCT/NOV/DEC           | 1             | 0         | 0             | OCT/NOV/DEC           | 24                        | 37                      | 47                                                 |
| JAN/FEB/MAR           | 1             | 0         | 1             | JAN/FEB/MAR           | 22                        | 44                      | 20                                                 |
| APR/MAY/JUNE          | 0             | 0         | 0             | APR/MAY/JUNE          | 2                         | 28                      | 21                                                 |